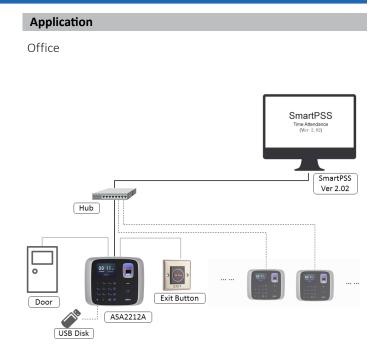

### Function

| Attendance Mode     | Fixed / Flexible                                        |
|---------------------|---------------------------------------------------------|
| Relay Mode          | Door Control / External Bell                            |
| User Level          | User / Administrator                                    |
| State key           | Check-In ,Check-Out/Break-In,Break-Out/OT-In,<br>OT-Out |
| General             |                                                         |
| Voice Prompt        | Yes                                                     |
| Power Supply        | 9-15DC/200mA                                            |
| Working Environment | -5°C-+55°C                                              |
| Working Humidity    | 5% ~ 95%                                                |
| Dimension(W×D×H)    | 192mm*160mm *32mm                                       |
| Weight              | 0.35Kg                                                  |
| Certificates        |                                                         |
| CE                  | Yes                                                     |
| FCC                 | Yes                                                     |
| Platform            |                                                         |
| Smartpss            | Ver2.02 or above                                        |