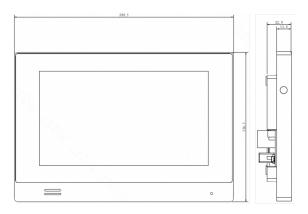

## **Features**

- 7" TFT Capacitive touch screen
- · IPC surveillance
- · Alarm integration
- $\cdot$  Micro SD card optional, max 32GB
- · Record & Snapshot(SD card needed)

| Installation        | Flush                                |
|---------------------|--------------------------------------|
| Power               | DC 12V/ supply directly by VTNS1060A |
| Power Consumption   | Standby ≤1.5W, Work ≤7W              |
| Working Temperature | -10°C~+55°C                          |
| Relative Humidity   | 10%~90%RH                            |
| Dimensions          | 200.5mm×136.5mm×22.0mm               |
| Weight              | 1.0Kg                                |

**Dimensions** View Area