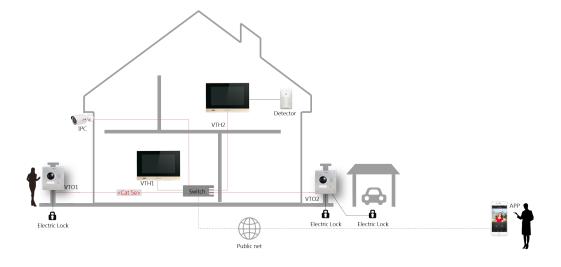

ot            | Micro SD, Max 32GB                  |

## **Features**

- 7" TFT Capacitive touch screen
- · IPC surveillance
- · Alarm integration
- $\cdot$  Micro SD card optional, max 32GB
- · Record & Snapshot(SD card needed)



















| Installation        | Flush                                |
|---------------------|--------------------------------------|
| Power               | DC 12V/ supply directly by VTNS1060A |
| Power Consumption   | Standby ≤1.5W, Work ≤7W              |
| Working Temperature | -10°C~+55°C                          |
| Relative Humidity   | 10%~90%RH                            |
| Dimensions          | 200.5mm×136.5mm×22.0mm               |
| Weight              | 1.0Kg                                |

**Dimensions** View Area





## Application