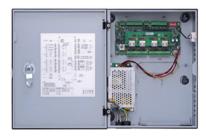

#### **Features**

- Support 100,000 valid cards & 150,000 records
- · Support multiple cards
- Support card, password, fingerprint and combination
- TCP/IP interface to PC
- Wiegand or RS-485 interface to readers(4 door)
- Door time out alarm, intrusion alarm, duress alarm and tamper alarm
- · Anti-passback, multi-door interlock, multi-card open
- Support 128 efficient time and holiday schedules
- · Watch dog function ensure device free from halting
- Surface mounted installation
- Accumulator battery extension

#### Input/Output Ports

| Input  | Inputs x 9 ( door sensor x 4, exit button x 4, alarm x 1) |
|--------|-----------------------------------------------------------|
| Output | Relay x 5(door lock x 4, alarm x 1)                       |
| Reader | Reader x 4                                                |
|        |                                                           |