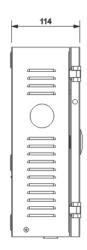

### **Dimensions**

### Genreal

| Gerriear            |               |
|---------------------|---------------|
| RTC                 | Yes           |
| Power Supply        | 9-15DC/500mA  |
| Working Environment | -30°C~+60°C   |
| Working Humidity    | ≤95%          |
| Dimension(W×D×H)    | 280*114*320mm |
| Weight              | 2Kg           |