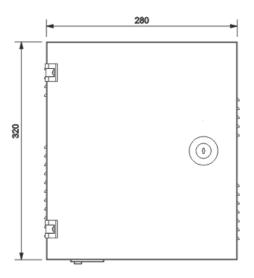

### **Dimensions**

### Genreal

| Gerriear            |               |
|---------------------|---------------|
| RTC                 | Yes           |
| Power Supply        | 9-15DC/500mA  |
| Working Environment | -30°C~+60°C   |
| Working Humidity    | ≤95%          |
| Dimension(W×D×H)    | 280*114*320mm |
| Weight              | 2Kg           |