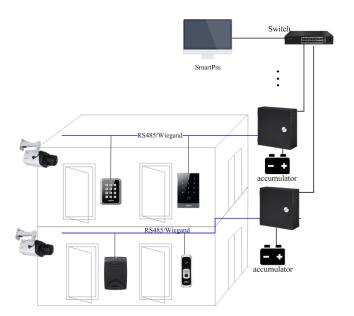

Function  | Door time out alarm, Intrusion alarm, Duress alarm, Tamper alarm |
|                 |                                                                  |

Support 128 groups of schedule, 128 groups of

period and 128 groups of holiday period

100,000/150,000

#### Interface

| To PC     | RJ45(10/100M)  |
|-----------|----------------|
| To Reader | Wiegand/ RS485 |

### Genreal

| Gerriear            |               |
|---------------------|---------------|
| RTC                 | Yes           |
| Power Supply        | 9-15DC/500mA  |
| Working Environment | -30°C~+60°C   |
| Working Humidity    | ≤95%          |
| Dimension(W×D×H)    | 280*114*320mm |
| Weight              | 2Kg           |

### **Dimensions**





## Application

Multi-door Management Four door controller