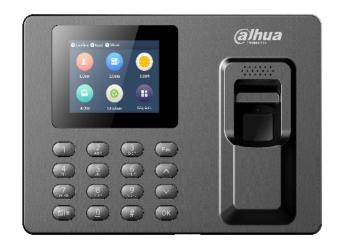

#### **Features**

- · 2.4 inches TFT colorful screen
- · Multiple verification methods (FP/PWD, only FP, only PWD )
- · Bell Schedule
- · Extremely speed verification
- · USB flash upgrade firmware
- · USB flash export import user information , fingerprint, shifts
- $\cdot$  USB flash export attendance report
- · T9 input method
- · Voice indicate
- · All users allowed to query his attendance records