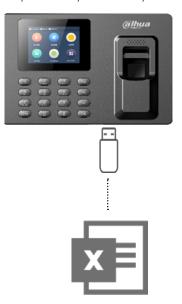

#### **Features**

- · 2.4 inches TFT colorful screen
- · Multiple verification methods (FP/PWD, only FP, only PWD )
- · Bell Schedule
- · Extremely speed verification
- · USB flash upgrade firmware
- · USB flash export import user information , fingerprint, shifts
- $\cdot$  USB flash export attendance report
- · T9 input method
- · Voice indicate
- · All users allowed to query his attendance records