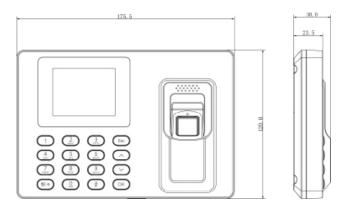

#### General

| Voice Prompt        | Yes               |
|---------------------|-------------------|
| Power Supply        | DC 5V/1000mA      |
| Working Environment | -10°C ~ 55°C      |
| Working Humidity    | 5% ~ 95%          |
| Dimension(W×D×H)    | 175mm*120mm *23mm |
| Weight              | 0.35 KG           |
| Certificates        |                   |
| CE                  | Yes               |
| FCC                 | Yes               |

### **Dimensions**