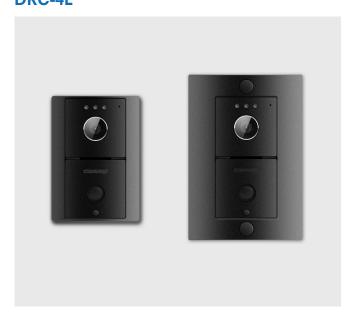

# DOOR CAMERA DRC-4L

#### **FEATURES**

- Built-in illumination sensor
- Both indoor and outdoor use
- Surface-mounted type
- House call and talk

## **SPECIFICATION**

| Power source      | DC 12V(FROM MONITOR)         |
|-------------------|------------------------------|
| Image sensor      | Color C-Mos                  |
| Min. illumination | 0.1Lux(up to 300mm)          |
| Distance          | 28m(0.5Ø) / 50m (0.65Ø)      |
| Dimension(mm)     | 100×143×35<br>124×190(Cover) |