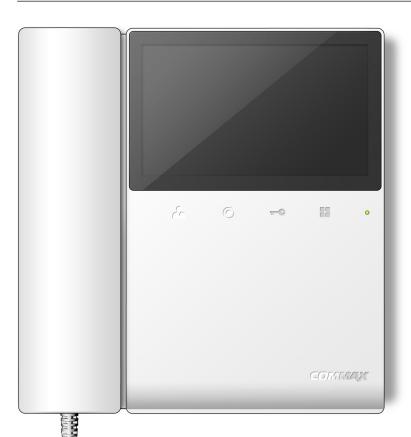

# FINEVIEW VIDEOPHONE CDV-43K

#### **FEATURES**

- 4.3 inch TFT LED display
- Video talk and door lock release enable
- Support 2 monitors, 1 cameras and 2 Interphones
- PAL/NTSC convertible

#### **SPECIFICATION**

| Power source  | AC 100~240V, 50/60Hz                 |
|---------------|--------------------------------------|
| LCD size      | 4.3 Inch TFT LED Display             |
| Mount type    | Surface-mounted type                 |
| Wiring        | 4 Wires                              |
| Distance      | Door camera : 28m(0.5Ø) / 50m(0.65Ø) |
|               | Interphone : 28m(0.5Ø) / 50m(0.65Ø)  |
| Dimension(mm) | 157x167x28                           |