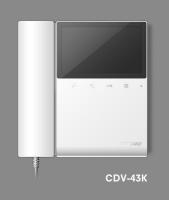

# FINEVIEW VIDEOPHONE CDV-43K

#### **FEATURES**

- 4.3 inch TFT LED display
- Video talk and door lock release enable
- Support 2 monitors, 1 cameras and 2 Interphones
- PAL/NTSC convertible

#### **SPECIFICATION**

| Power source  | AC 100~240V, 50/60Hz                 |
|---------------|--------------------------------------|
| LCD size      | 4.3 Inch TFT LED Display             |
| Mount type    | Surface-mounted type                 |
| Wiring        | 4 Wires                              |
| Distance      | Door camera : 28m(0.5Ø) / 50m(0.65Ø) |
|               | Interphone : 28m(0.5Ø) / 50m(0.65Ø)  |
| Dimension(mm) | 157x167x28                           |