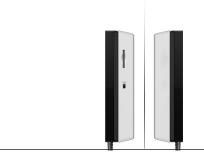

# DOOR CAMERA DRC-4L

#### **FEATURES**

- Built-in illumination sensor
- Both indoor and outdoor use
- Surface-mounted type
- House call and talk

## **SPECIFICATION**

| Power source      | DC 12V(FROM MONITOR)         |
|-------------------|------------------------------|
| Image sensor      | Color C-Mos                  |
| Min. illumination | 0.1Lux(up to 300mm)          |
| Distance          | 28m(0.5Ø) / 50m (0.65Ø)      |
| Dimension(mm)     | 100×143×35<br>124×190(Cover) |