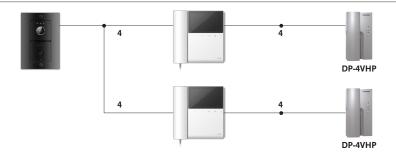

### **WIRING DIAGRAM**

# INTERCOMMUNICATION

Up to 2 monitors and interphones each are expandable per household, providing intercommunication function.

#### **SPECIFICATION**

| Power source  | AC 100~240V, 50/60Hz                 |
|---------------|--------------------------------------|
| LCD size      | 4.3 Inch TFT LED Display             |
| Mount type    | Surface-mounted type                 |
| Wiring        | 4 Wires                              |
| Distance      | Door camera : 28m(0.5Ø) / 50m(0.65Ø) |
|               | Interphone : 28m(0.5Ø) / 50m(0.65Ø)  |
| Dimension(mm) | 157x167x28                           |