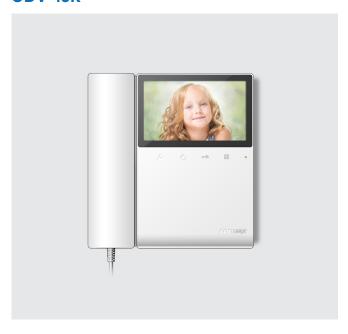

# FINEVIEW VIDEOPHONE CDV-43K

#### **FEATURES**

- 4.3 inch TFT LED display
- Video talk and door lock release enable
- Support 2 monitors, 1 cameras and 2 Interphones
- PAL/NTSC convertible

#### **SPECIFICATION**

| Power source  | AC 100~240V, 50/60Hz                 |
|---------------|--------------------------------------|
| LCD size      | 4.3 Inch TFT LED Display             |
| Mount type    | Surface-mounted type                 |
| Wiring        | 4 Wires                              |
| Distance      | Door camera : 28m(0.5Ø) / 50m(0.65Ø) |
|               | Interphone : 28m(0.5Ø) / 50m(0.65Ø)  |
| Dimension(mm) | 157x167x28                           |